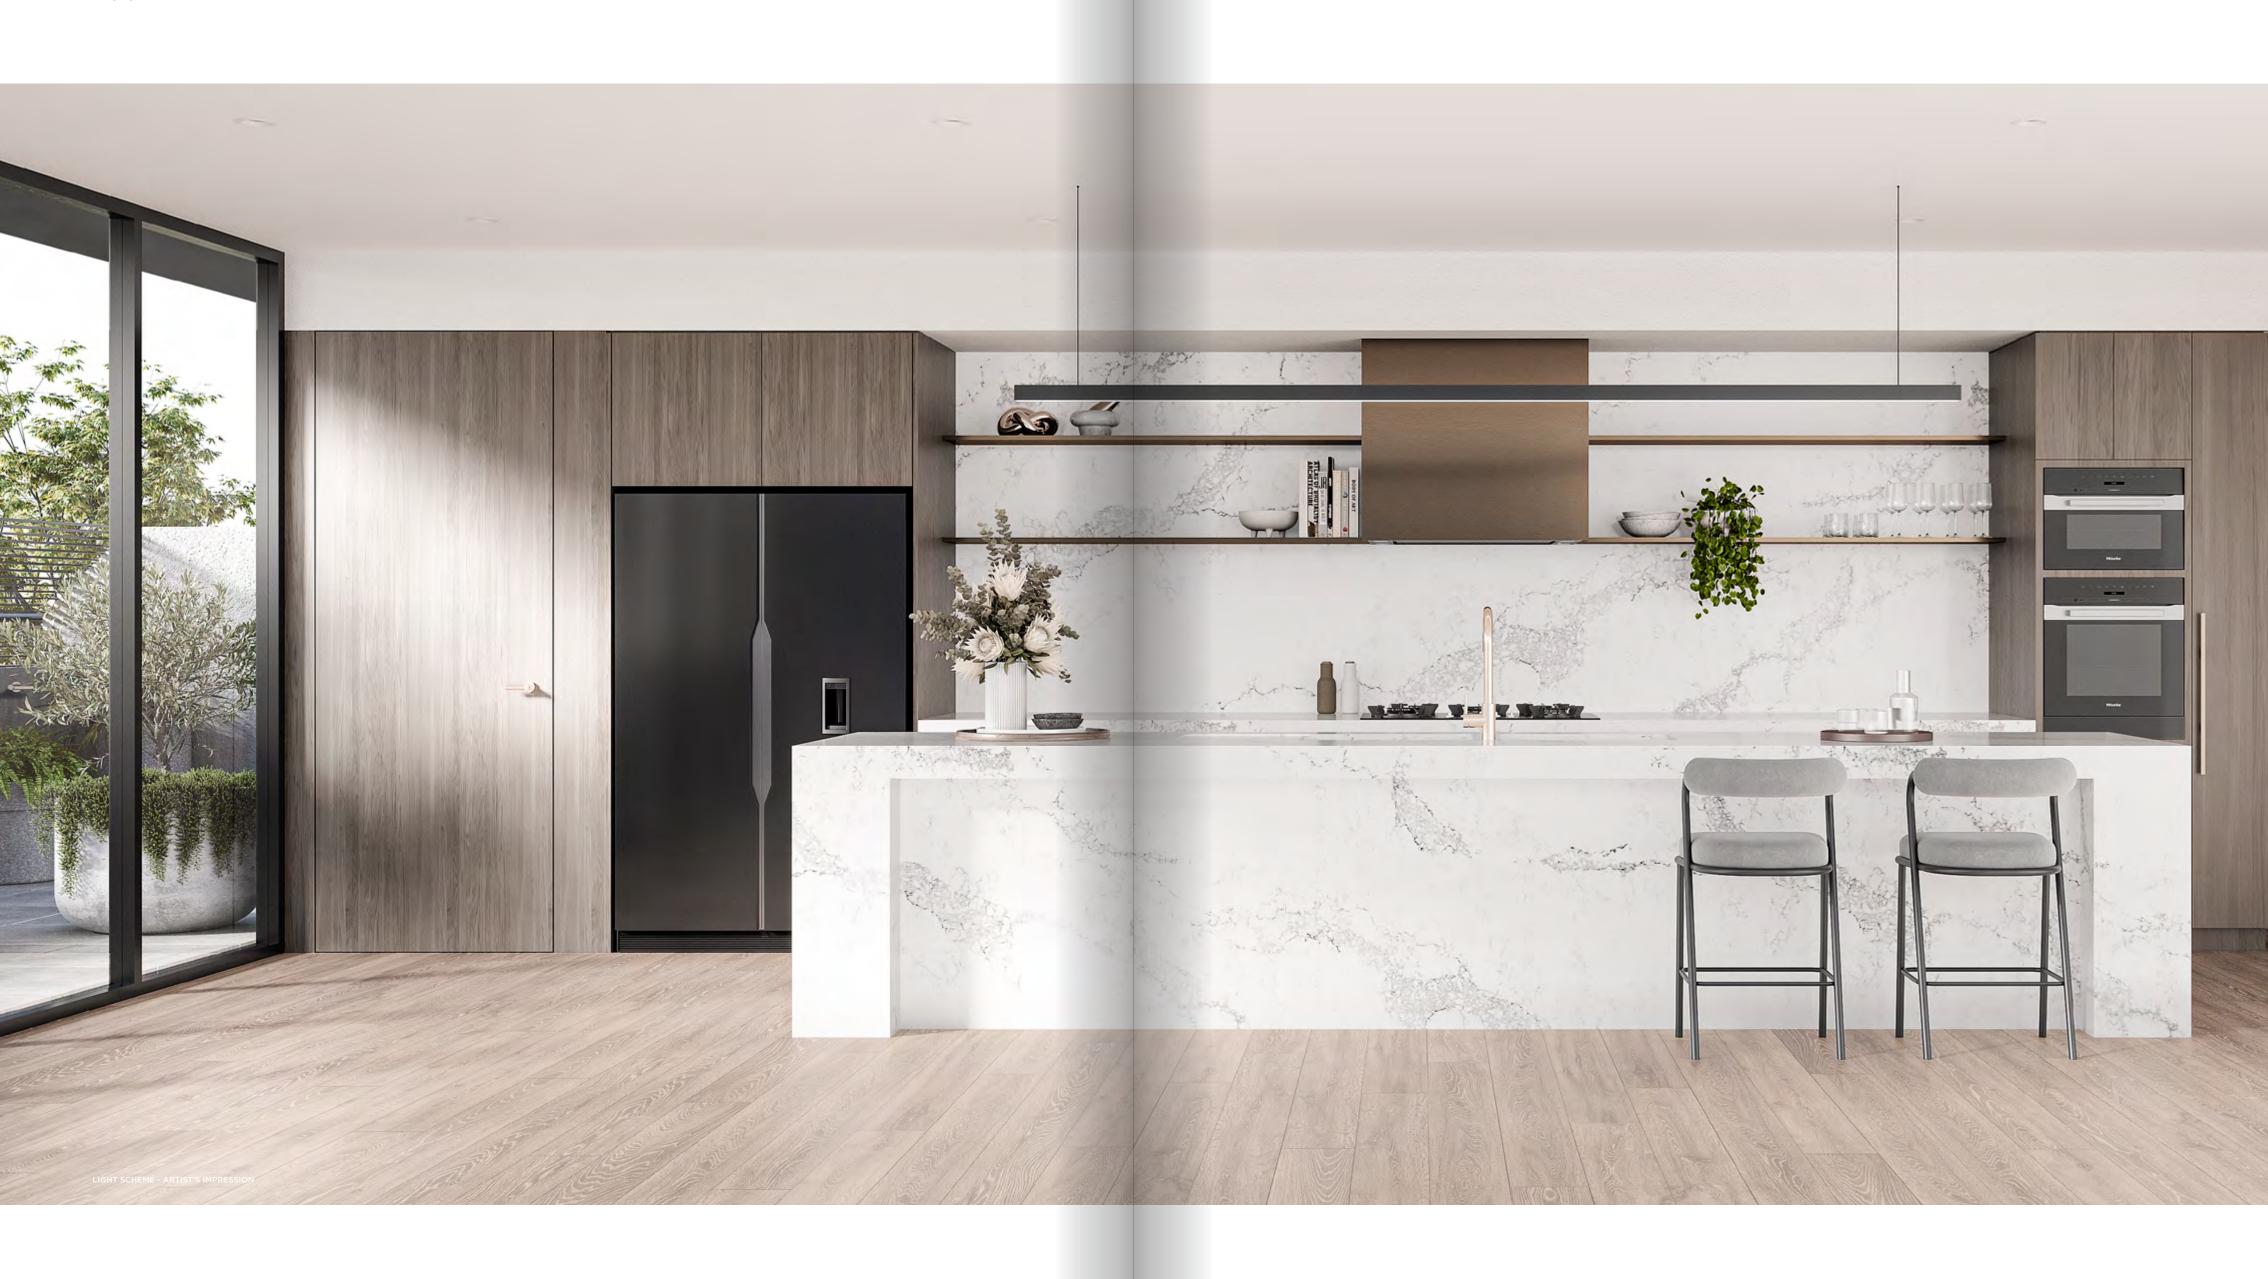

## LIGHT SCHEME

Based on the belief in simple perfection, the design revolves around a play on texture, stone and timber in a natural palette. Classic and timeless, this simplicity encourages residents to engage and react with their touch.

Iconic Langmore defines the combination of opulence and comfort. Every finish and fixture has been crafted to a premium standard of living through high-quality craftsmanship and clever appointments.

These apartments are spoiled with lavish features to make everyday living an indulgence. The kitchen reflects a warm and welcoming feel that highlights the effortless elegance of the room. It showcases cutting-edge appliances from Miele and a Vintec wine cabinet for daily convenience or gourmet experiences.