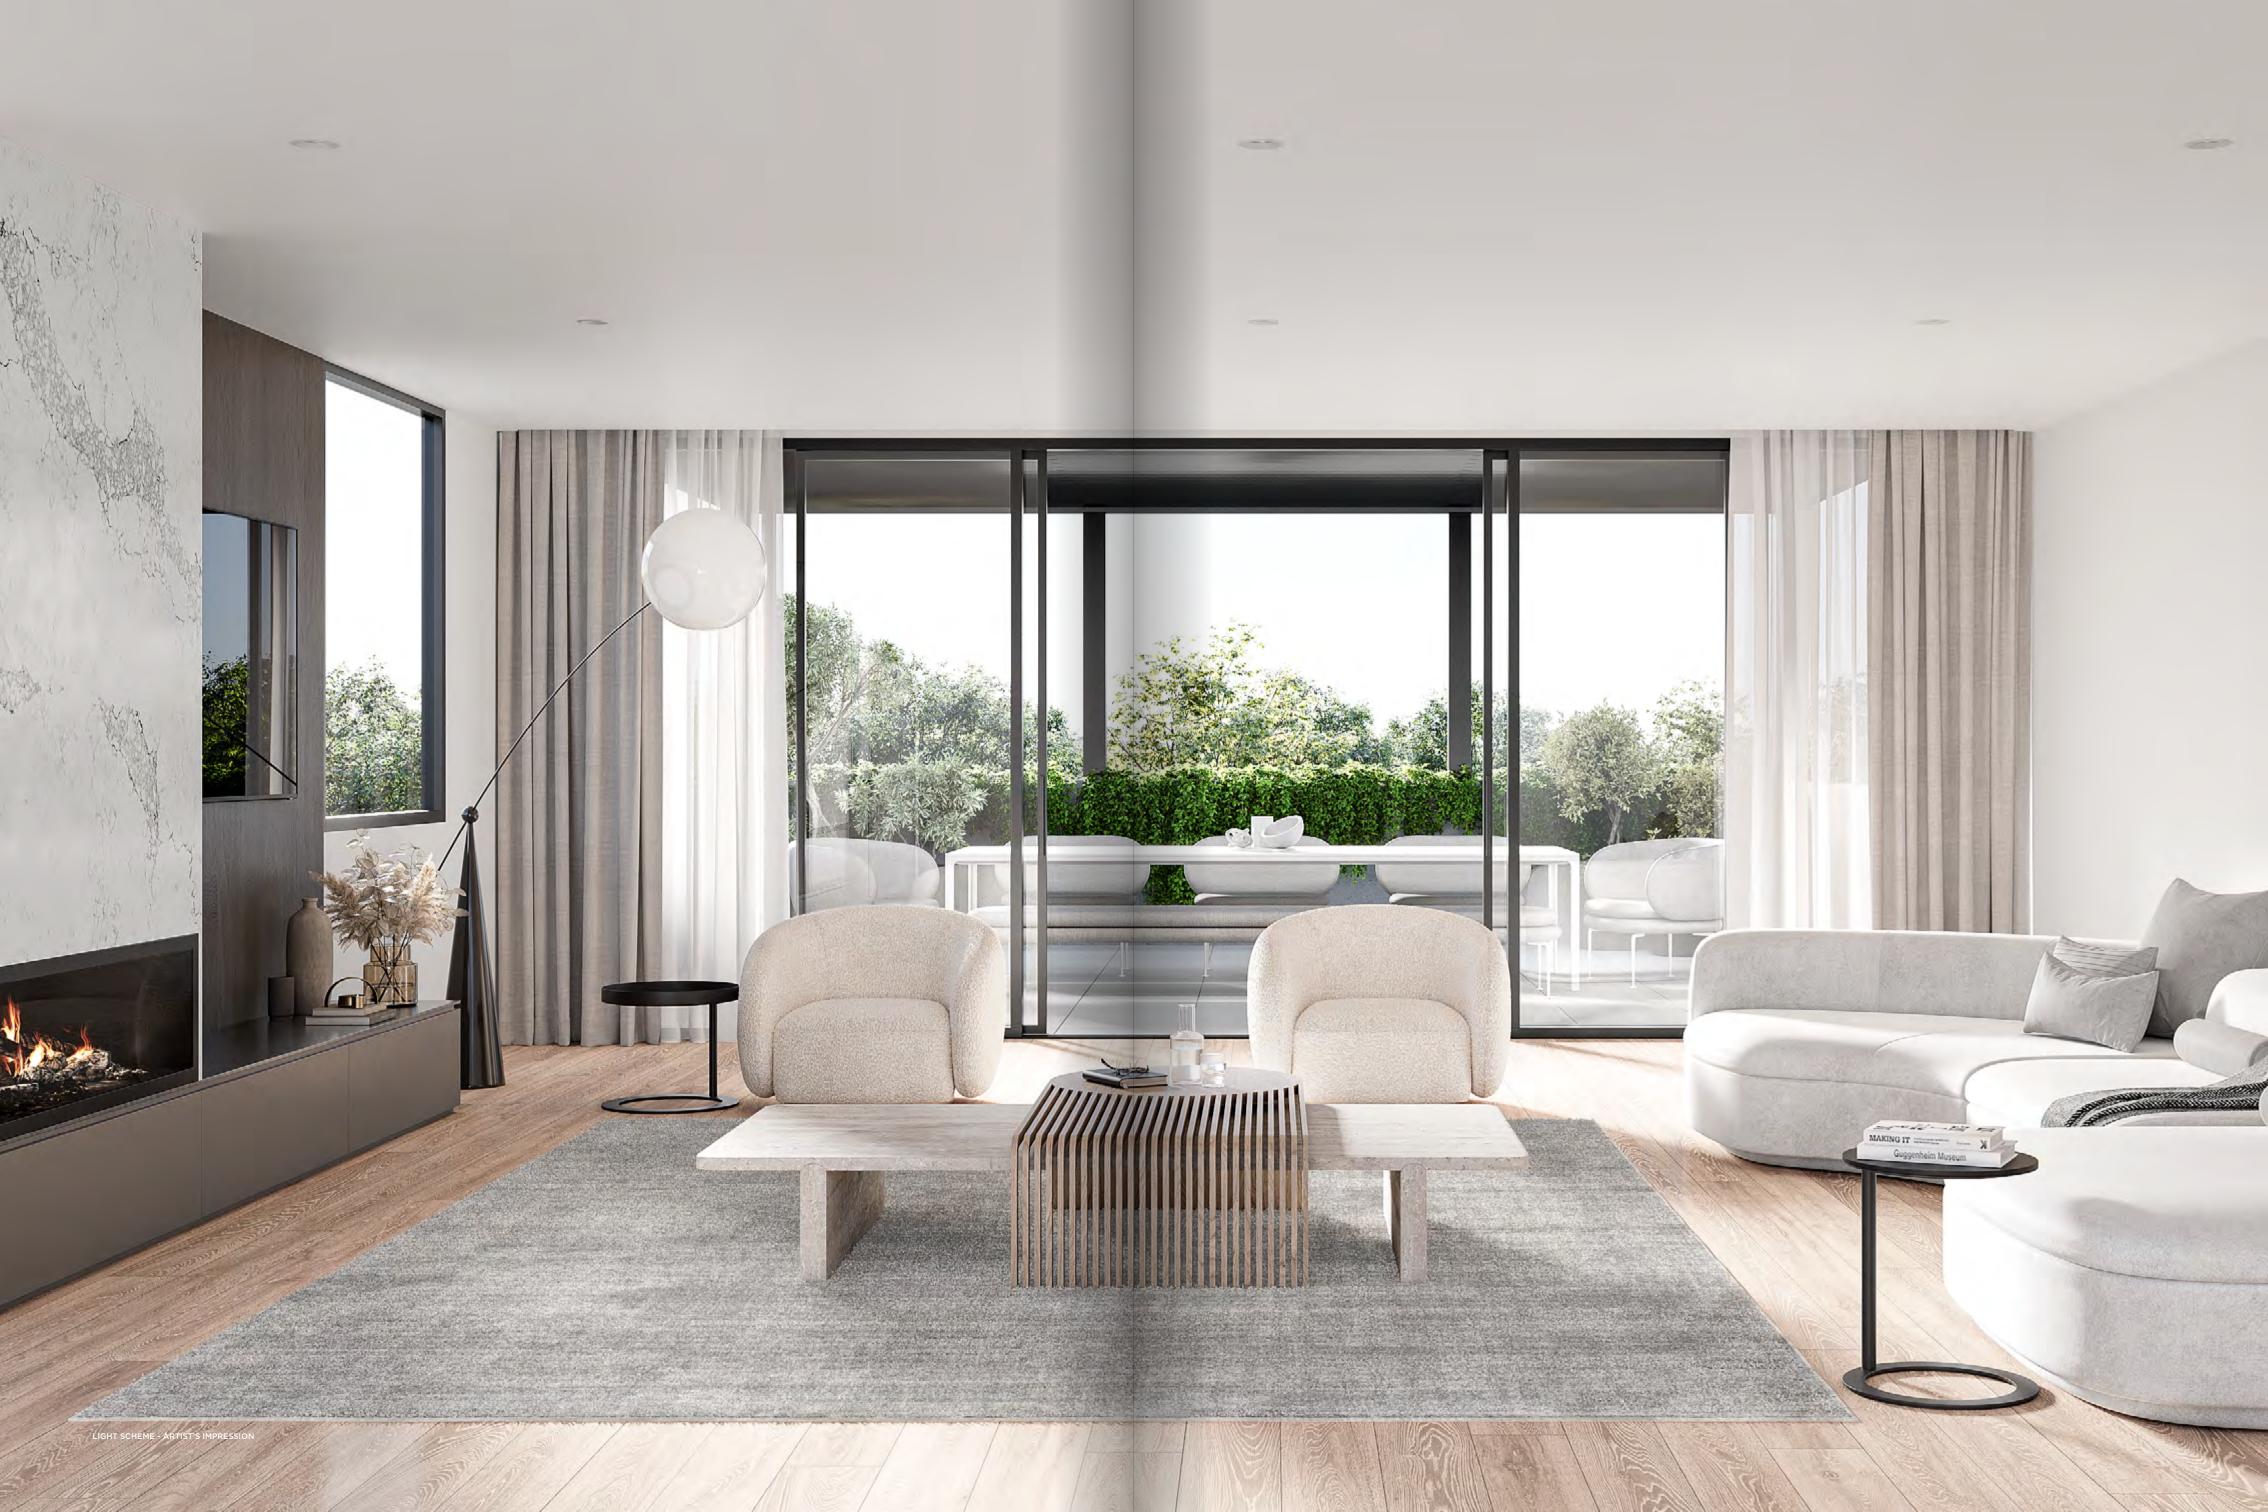

## LIGHT SCHEME

Based on the belief in simple perfection, the design revolves around a play on texture, stone and timber in a natural palette. Classic and timeless, this simplicity encourages residents to engage and react with their touch.

The living and bedrooms are well equipped with ducted air conditioning, keeping the space cool and fresh during warmer months whereas the built-in linear electric fireplace\* makes the colder months bearable, all these features deliver unparalleled luxury and liveability.