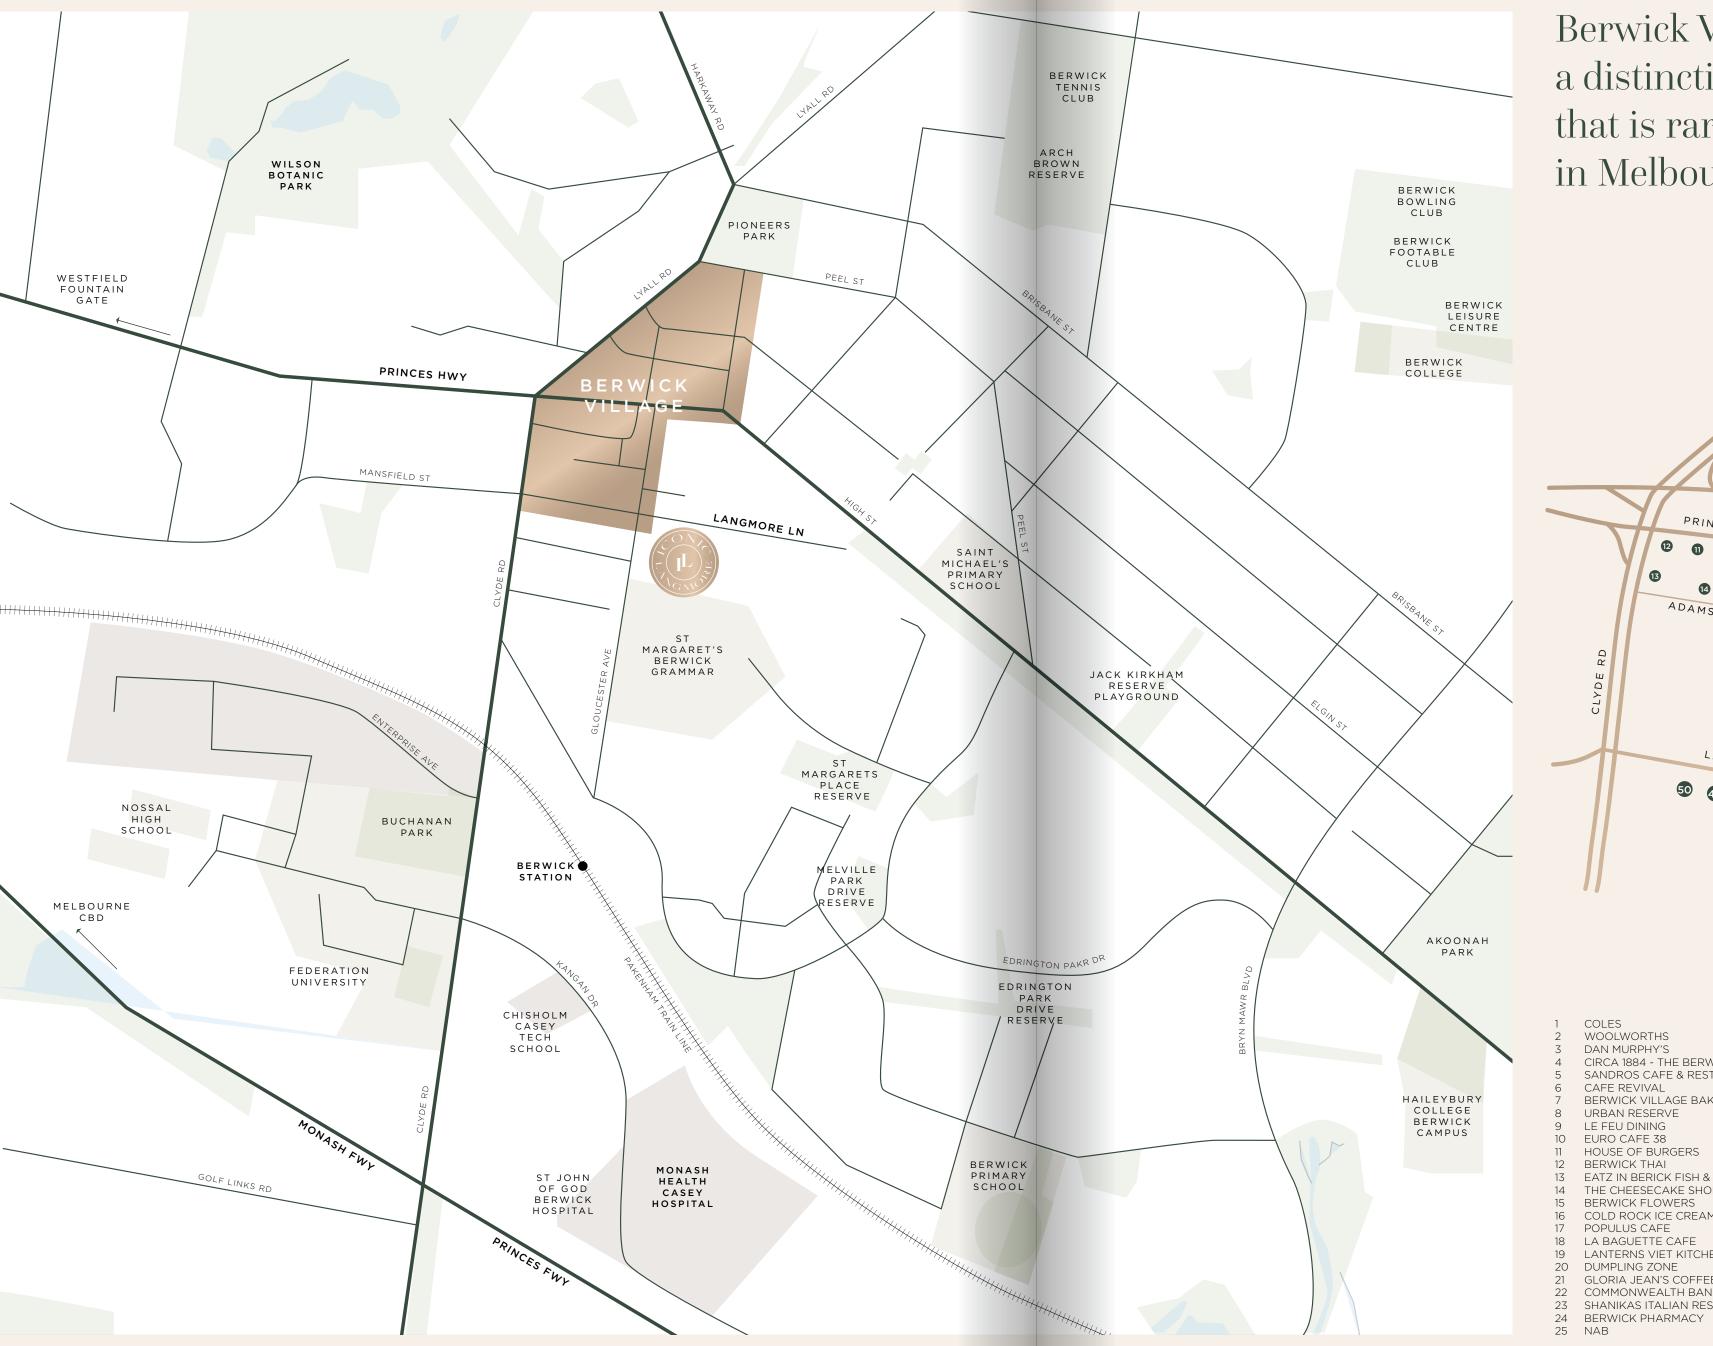

Berwick Village has a distinctive character that is rarely found in Melbourne. PIONEERS PARK WILSON ST 33 PATERNOSTER LN 29 PRINCES HWY HIGH ST **15 16 17** ADAMS LN RICHARDSON GR LANGMORE LN 45 LANGMORELN

WOOLWORTHS

DAN MURPHY'S

SANDROS CAFE & RESTAURANT BAR CAFE REVIVAL

BERWICK VILLAGE BAKERY & CAFE

9 LE FEU DINING 10 EURO CAFE 38

HOUSE OF BURGERS BERWICK THAI

13 EATZ IN BERICK FISH & CHIPS THE CHEESECAKE SHOP

BERWICK FLOWERS

COLD ROCK ICE CREAM

POPULUS CAFE

18 LA BAGUETTE CAFE

LANTERNS VIET KITCHEN

20 DUMPLING ZONE

GLORIA JEAN'S COFFEES 22 COMMONWEALTH BANK

23 SHANIKAS ITALIAN RESTAURANT

26 WESTPAC27 LAVA CAFE & RESTAURANT

AUSTRALIA POST

CIRCA 1884 - THE BERWICK COURTHOUSE 29 BERWICK INN HOTEL

30 GUSTO WOODFIRED PIZZA 31 ANOOK RESTAURANT

32 BERWICK OPTICAL CENTRE

33 THE BRICK HOUSE RESTAURANT & BAR

34 FLOUR & FERN CAFE

35 MR BLACK JUICERY

36 COCOWHIP

37 PRIMARY @ PIONEERS PARK

38 ALLURA HAIRDRESSING BOUTIQUE 39 AMALA SPA & BEAUTY

40 CASEY REMEDIAL THERAPIES 41 THE MAIN CAFE BAR & RESTAURANT

42 SNAP FITNESS 24/7

43 BERWICK HIGH STREET SURGERY

44 ENDOTA SPA

45 BERWICK RSL

46 BERWICK EYE CENTRE 47 THE BASE YOGA

48 RDC & SPA

49 OPTISTART CHIROPRACTIC 50 A BETTER DENTAL CARE

Berwick Village has a distinctive character that is rarely found in Melbourne. Its quaint English heritage vibe, vibrant community, local activities, and inviting atmosphere are what makes Berwick a multicultural and prospering area.

For further retail needs, Westfield Fountain Gate is one of the largest shopping centres in Melbourne and is just a short drive away.

Berwick offers some of Victoria's top-notch education choices, with Haileybury, Nossal High School and St Margaret's Berwick Grammar leading the public and private education ranks, families can rest assured that education excellence surrounds your home. For further studies, Federation University and Chisholm Casey Tech School are impressive closeby options.

PRESTIGE VILLAGE LIVING IN BERWICK

A location like Iconic Langmore puts you in the heart of all necessary facilities. Commuting is made stress-free with convenient access to the Berwick train station and regular bus services. To travel into the city or beyond, the Monash Freeway makes your journey easier and quicker. Medical needs are easily met with reputable hospitals nearby. St John of God or Monash Casey Health are merely a few minutes away.