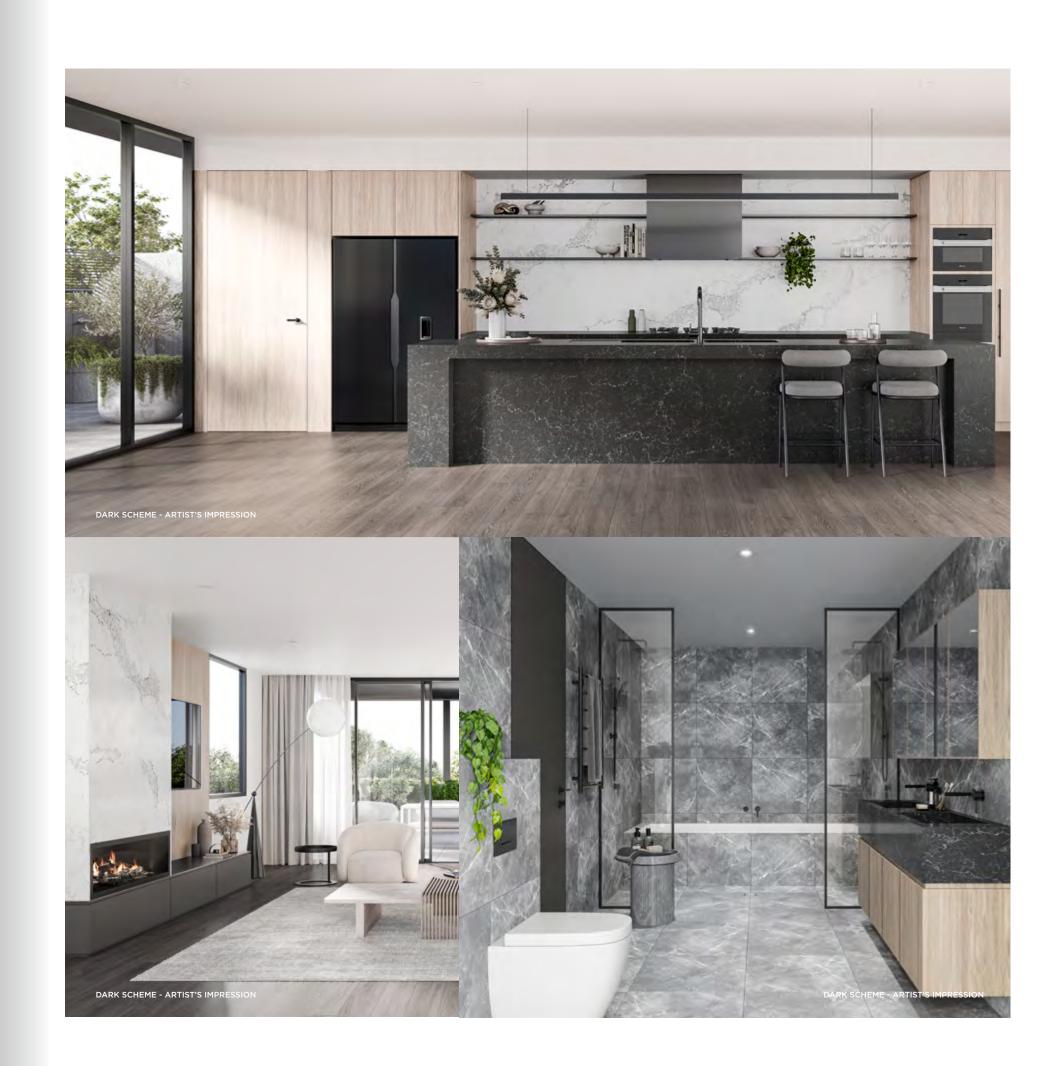

#### DARK SCHEME

Full of character and intriguing, this contrasting colour palette accentuates the complex details on the stone and timber. This design celebrates the warmth and richness of the tone, a bold design statement that adds to the understated style.

Iconic Langmore defines the combination of opulence and comfort. Every finish and fixture has been crafted to a premium standard of living through high-quality craftsmanship and clever appointments.

These apartments are spoiled with lavish features to make everyday living an indulgence. The kitchen reflects a warm and welcoming feel that highlights the effortless elegance of the room. It showcases cutting-edge appliances from Miele and a Vintec wine cabinet for daily convenience or gourmet experiences.

Immerse into a private sanctuary and let the daily worries melt away. This space exudes an air of serenity and indulges in the sublimity of stillness. The bathroom also features heated towel rails and underfloor heating functions for the ultimate daily pamper.