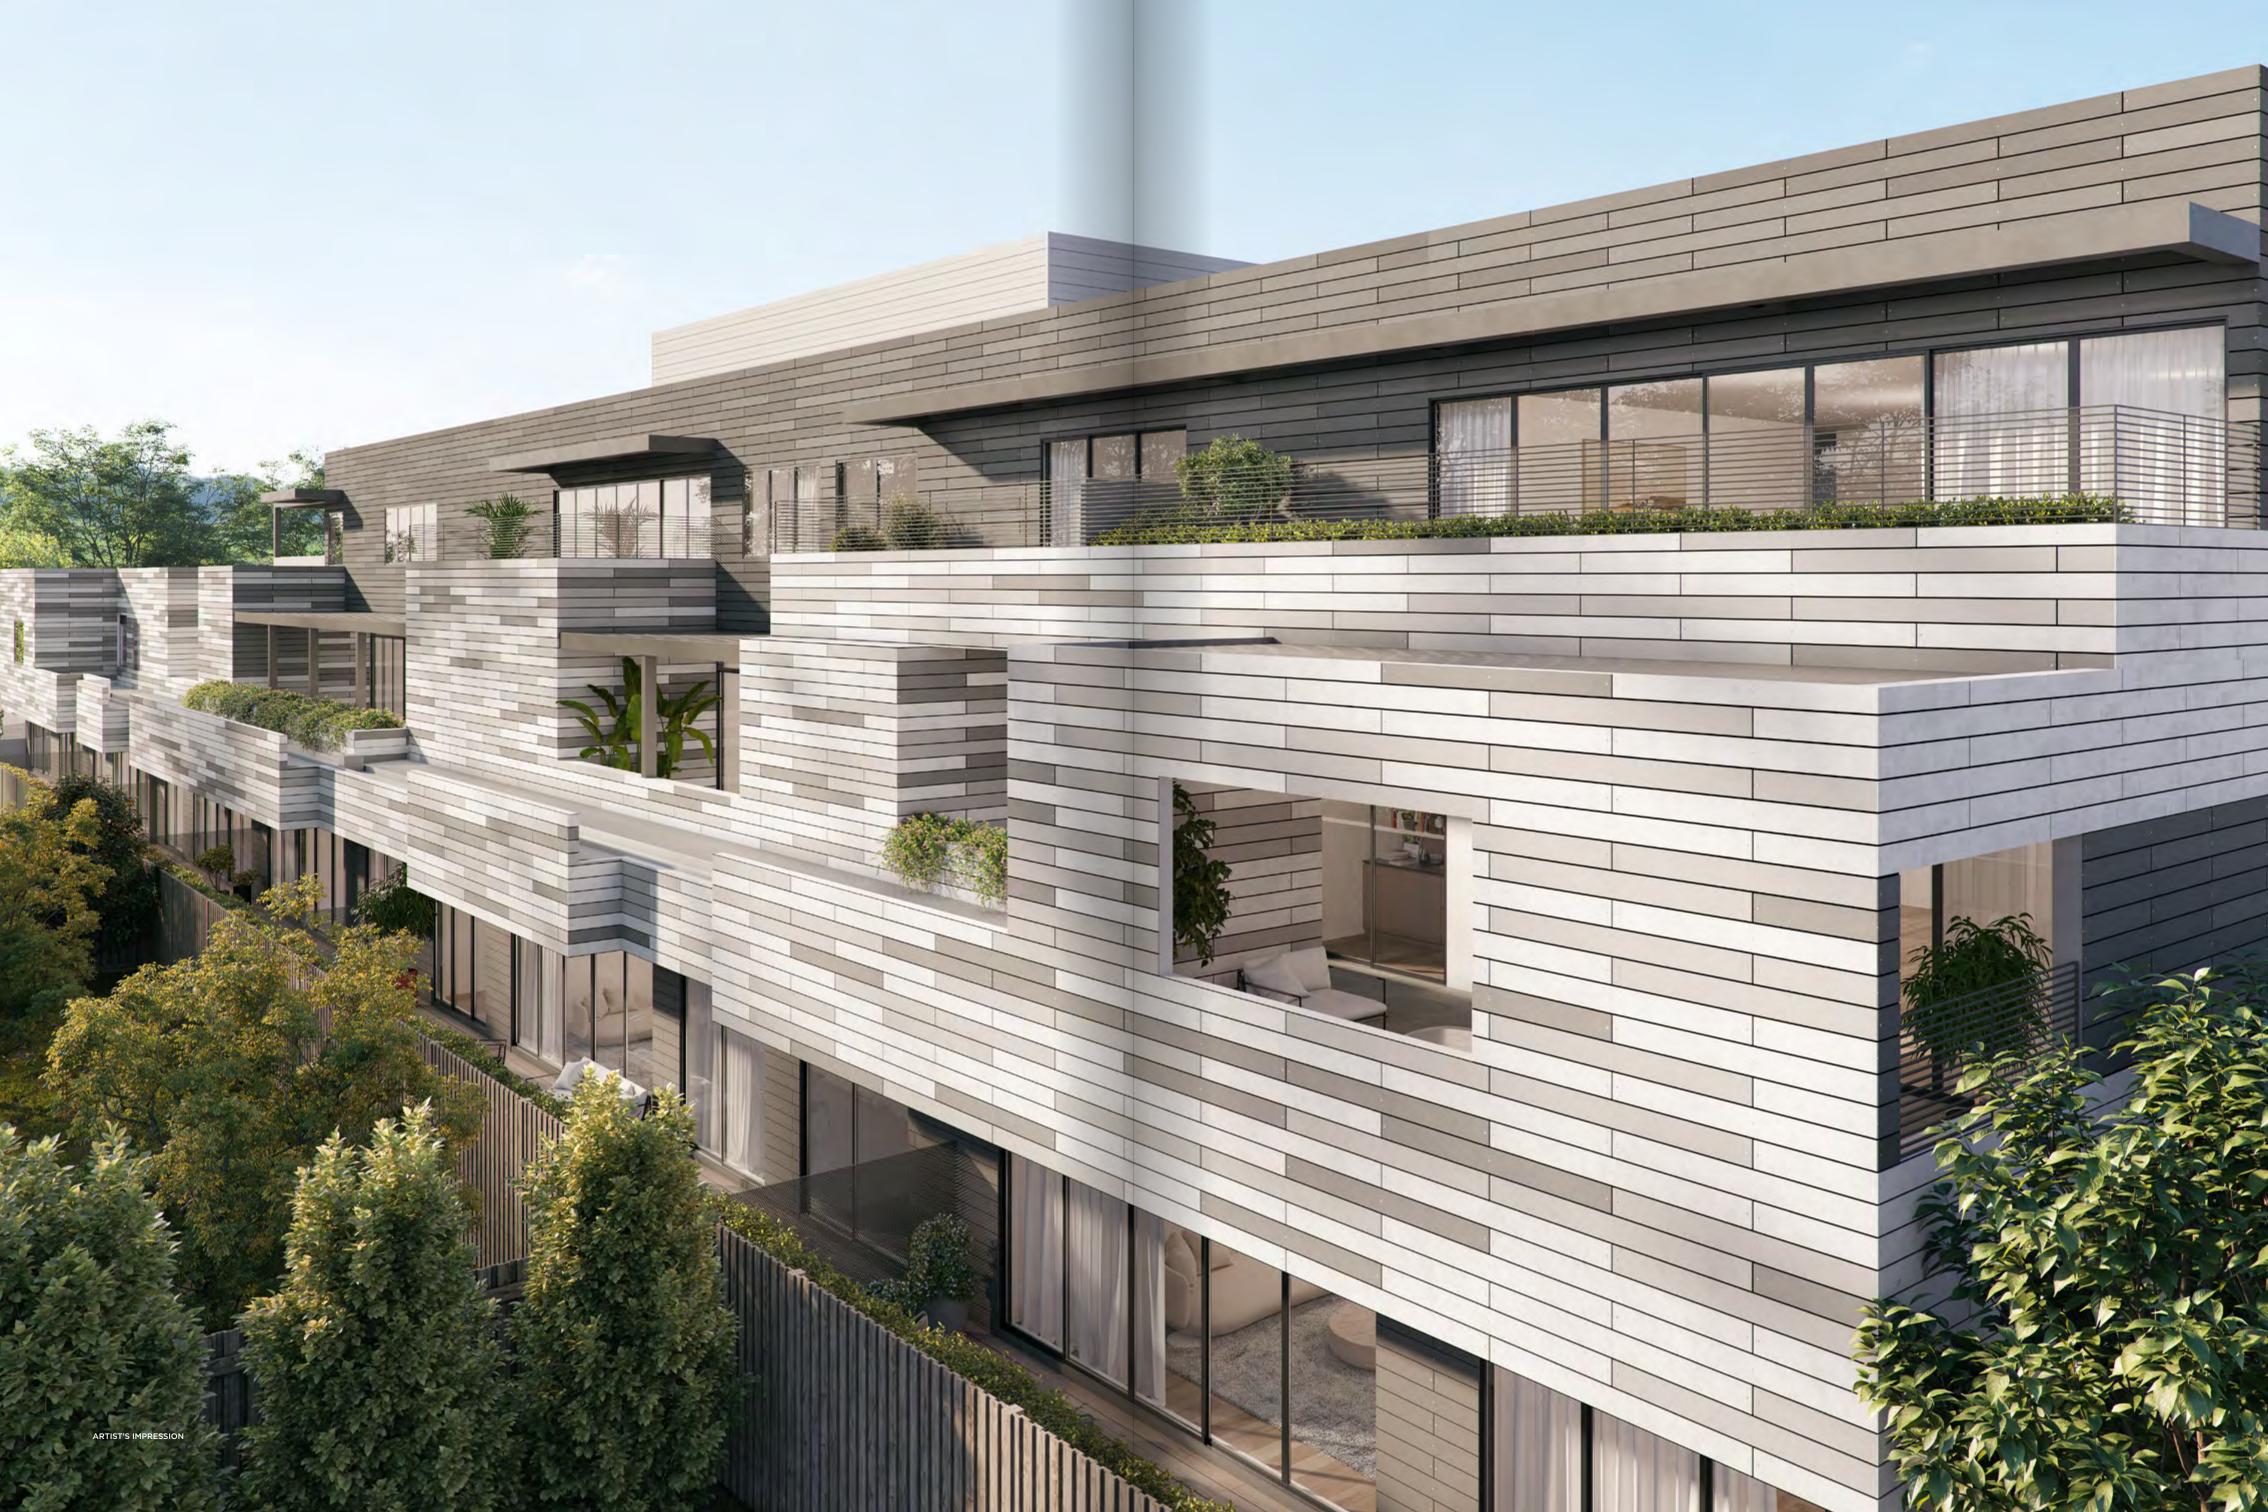

Iconic Langmore presents a boutique collection of 16 luxurious apartments, each apartment has been created to bear the hallmark of perfection, one that exudes style, comfort and refinements in an idyllic setting.

From visual to tactile, the collection of apartments exhibits the elements of a distinguished home. The use of organic forms and materials is an instant natural expansion to the nearby leafy surroundings.

Iconic Langmore defines the combination of opulence and comfort. Every finish and fixture has been crafted to a premium standard of living through high-quality craftsmanship and clever appointments.

These apartments are spoiled with lavish features to make everyday living an indulgence. The kitchen reflects a warm and welcoming feel that highlights the effortless elegance of the room. It showcases cutting-edge appliances from Miele and a Vintec wine cabinet for daily convenience or gourmet experiences.