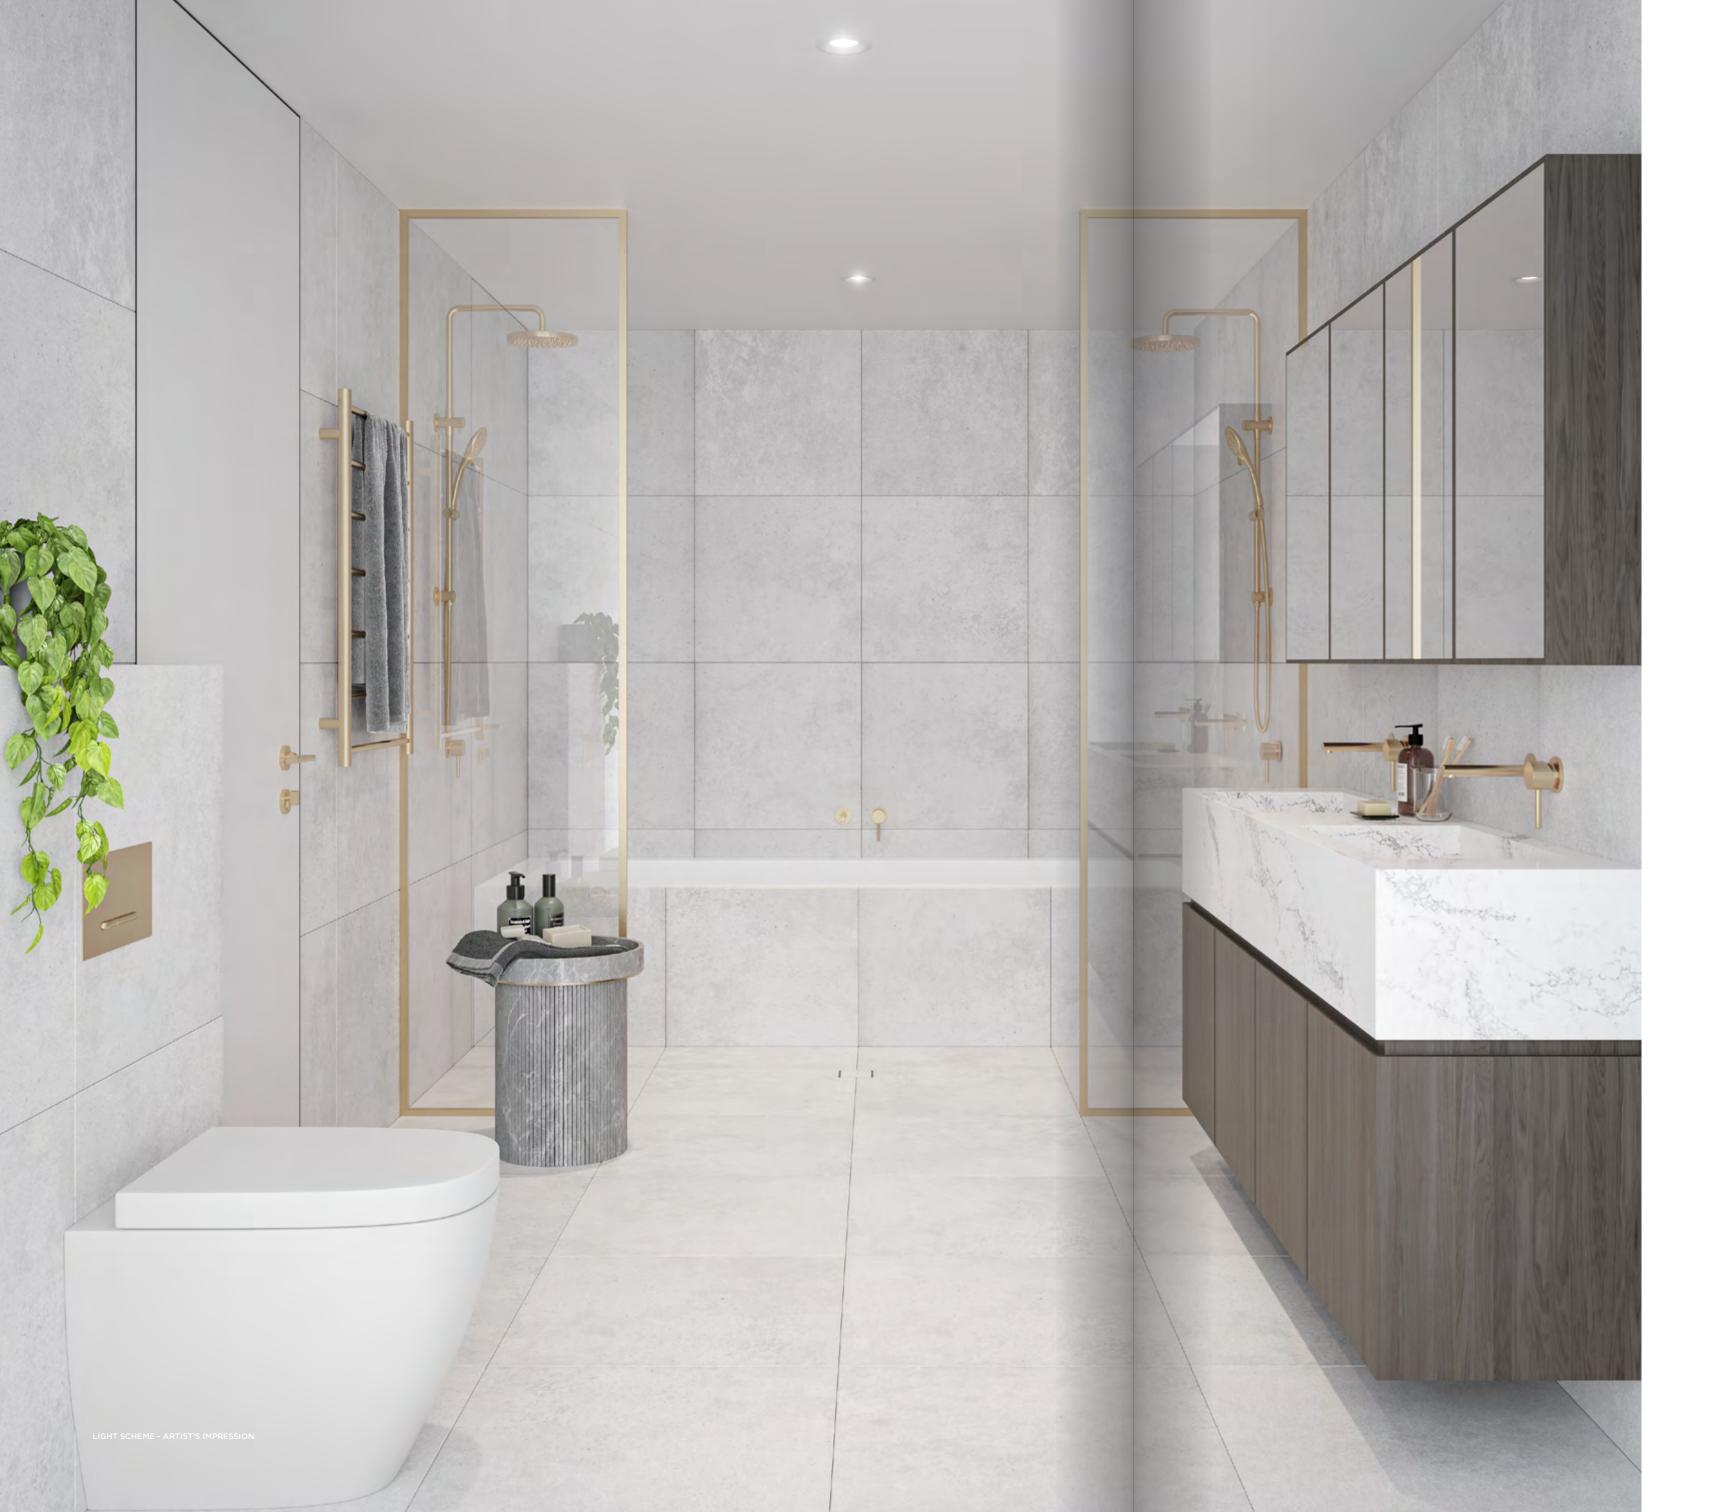

Immerse into a private sanctuary and let the daily worries melt away. This space exudes an air of serenity and indulges in the sublimity of stillness. The bathroom also features heated towel rails and underfloor heating functions for the ultimate daily pamper.