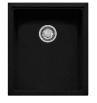

WELS: 6 star

Energy Rating: 4.5 star

Wine Cabinet 50 Bottle, Black glass

Sink Matte Onyx/Gold, Under mount Mixer Matte Black/Brushed Gold

WELS: 4 Star

## **FIXTURES AND FITTINGS – LIGHT SCHEME**

Oven 60cm Moisture Plus Oven

1 ¾ Bowl Sink Kitchen Gold

Cooktop 80.6cm 5 Burner Ceramic

Single Bowl Sink Pantry Gold

Rangehood 90cm

Sink Mixer Kitchen/Laundry Brushed Gold WELS: 4 Star

## **FIXTURES AND FITTINGS – DARK SCHEME**

Oven 60cm Moisture Plus Oven

1 ¾ Bowl Sink Kitchen Matte Onyx

Cooktop 80.6cm 5 Burner Ceramic

Single Bowl Sink Pantry Matte Onyx

Rangehood 90cm

Sink Mixer Kitchen/Laundry Matte Black WELS: 4 Star