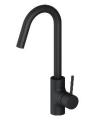

## **FIXTURES AND FITTINGS – DARK SCHEME**

Oven 60cm Moisture Plus Oven

1 ¾ Bowl Sink Kitchen Matte Onyx

Cooktop 80.6cm 5 Burner Ceramic

Single Bowl Sink Pantry Matte Onyx

Rangehood 90cm

Sink Mixer Kitchen/Laundry Matte Black WELS: 4 Star

Fully Integrated Dishwasher WELS: 6 star Energy Rating: 4.5 star

Door lever Black

Steam Oven with Microwave 40L

Joinery Handle Black

50 Bottle Wine Cabinet Black Glass Pantry