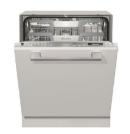

### Kitchen/Pantry:

Oven Miele 60cm Built-in moisture plus oven

Range hood Miele 90cm Built-in rangehood

Cooktop Miele 80.6cm 5 burner ceramic cooktop
Microwave Miele 40L Steam oven with microwave
Dishwasher Miele 60 cm fully integrated dishwasher

Fully Integrated Dishwasher WELS: 6 star Energy Rating: 4.5 star

Door lever Gold

Steam Oven with Microwave 40L

Joinery Handle Gold

50 Bottle Wine Cabinet Black Glass Pantry