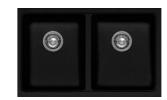

WELS: 6 star

Energy Rating: 4.5 star

Wine Cabinet 50 Bottle, Black glass

Sink Matte Onyx/Gold, Under mount Mixer Matte Black/Brushed Gold

WELS: 4 Star

## **FIXTURES AND FITTINGS – LIGHT SCHEME**

Oven 60cm Moisture Plus Oven

1 ¾ Bowl Sink Kitchen Gold

Cooktop 80.6cm 5 Burner Ceramic

Single Bowl Sink Pantry Gold

Rangehood 90cm

Sink Mixer Kitchen/Laundry Brushed Gold WELS: 4 Star

## **FIXTURES AND FITTINGS – DARK SCHEME**

Oven 60cm Moisture Plus Oven

1 ¾ Bowl Sink Kitchen Matte Onyx

Cooktop 80.6cm 5 Burner Ceramic

Single Bowl Sink Pantry Matte Onyx

Rangehood 90cm

Sink Mixer Kitchen/Laundry Matte Black WELS: 4 Star