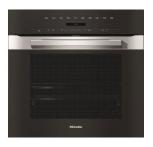

### Kitchen/Pantry:

Oven Miele 60cm Built-in moisture plus oven

Range hood Miele 90cm Built-in rangehood

Cooktop Miele 80.6cm 5 burner ceramic cooktop
Microwave Miele 40L Steam oven with microwave
Dishwasher Miele 60 cm fully integrated dishwasher

## **FIXTURES AND FITTINGS – LIGHT SCHEME**

Oven 60cm Moisture Plus Oven

1 ¾ Bowl Sink Kitchen Gold

Cooktop 80.6cm 5 Burner Ceramic

Single Bowl Sink Pantry Gold

Rangehood 90cm

Sink Mixer Kitchen/Laundry Brushed Gold WELS: 4 Star

Fully Integrated Dishwasher WELS: 6 star Energy Rating: 4.5 star

Door lever Gold

Steam Oven with Microwave 40L

Joinery Handle Gold

50 Bottle Wine Cabinet Black Glass Pantry