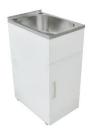

### **Laundry:**

Trough Stainless steel

Washing Machine Taps Chrome

Mixer Matte Black/Brushed gold

WELS: 4 Star

# FIXTURES AND FITTINGS – LIGHT SCHEME

Trough Laundry Stainless Steel

Washing Machine Stops Lever Handle Chrome

Trough Laundry Stainless Steel

Ceiling fan with Remote Control Master Bedroom

Linear suspended feature lighting
Kitchen island bench

# FIXTURES AND FITTINGS – DARK SCHEME

Trough Laundry Stainless Steel

Washing Machine Stops Lever Handle Chrome

Trough Laundry Stainless Steel

Ceiling fan with Remote Control Master Bedroom

Linear suspended feature lighting Kitchen island bench