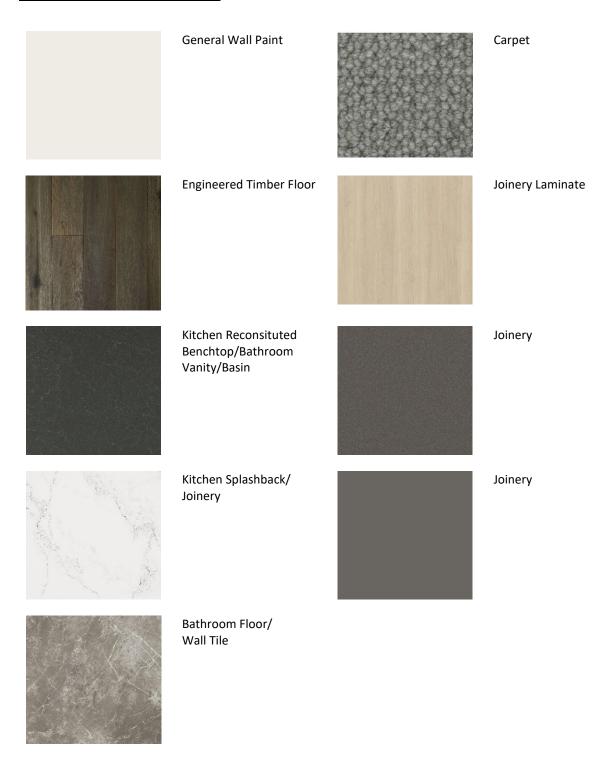

# FINISHES INTERNAL – DARK SCHEME

### **INTERIOR**

Walls:

<u>Living/Dining/Kitchen</u> Painted Plasterboard

**Bedrooms** 

Painted Plasterboard

Bathroom/Ensuite Porcelain Tiles

Laundry

Painted Plasterboard Ceramic Tiles Splash back

**Floors** 

<u>Living/Dining/Kitchen</u> Engineered Timber Floor

Bedrooms Wool Carpet

Bathroom/Ensuite Porcelain Tile

Pantry/Laundry
Porcelain Tile

**Joinery** 

Laminate to Kitchen, Bathroom & Laundry joinery Clear Mirror to Bathroom/Ensuite Reconstituted stone benchtops in the kitchen, bathrooms & laundry. Reconstituted stone splash back to kitchen Laminate to wardrobe and study desk