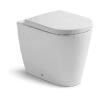

Bath Mixer Matte Black/Brushed gold

Toilet Suite White

WELS: 4 Star

Access Plate Matte Black/Brushed gold Toilet Roll Matte Black/Brushed gold Robe Hook Matte Black/Brushed gold Towel Rail Matte Black/Brushed gold

#### **FIXTURES AND FITTINGS – LIGHT SCHEME**

Basin Mixer Main bathroom & Ensuite Brushed Gold WELS: 4 Star

Inlet Bath Main bathroom & Ensuite White

Toilet Suite
Main bathroom & Ensuite
White
WELS: 4 Star