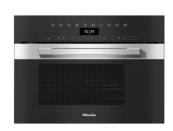

### Kitchen/Pantry:

Oven Miele 60cm Built-in moisture plus oven

Range hood Miele 90cm Built-in rangehood

Cooktop Miele 80.6cm 5 burner ceramic cooktop
Microwave Miele 40L Steam oven with microwave
Dishwasher Miele 60 cm fully integrated dishwasher

## **FIXTURES AND FITTINGS – LIGHT SCHEME**

Oven 60cm Moisture Plus Oven

1 ¾ Bowl Sink Kitchen Gold

Cooktop 80.6cm 5 Burner Ceramic

Single Bowl Sink Pantry Gold

Rangehood 90cm

Sink Mixer Kitchen/Laundry Brushed Gold WELS: 4 Star

## **FIXTURES AND FITTINGS – DARK SCHEME**

Oven 60cm Moisture Plus Oven

1 ¾ Bowl Sink Kitchen Matte Onyx

Cooktop 80.6cm 5 Burner Ceramic

Single Bowl Sink Pantry Matte Onyx

Rangehood 90cm

Sink Mixer Kitchen/Laundry Matte Black WELS: 4 Star