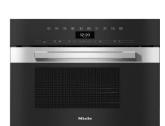

### Kitchen/Pantry:

Oven Miele 60cm Built-in moisture plus oven

Range hood Miele 90cm Built-in rangehood

Cooktop Miele 80.6cm 5 burner ceramic cooktop
Microwave Miele 40L Steam oven with microwave
Dishwasher Miele 60 cm fully integrated dishwasher

## **FIXTURES AND FITTINGS – LIGHT SCHEME**

Oven 60cm Moisture Plus Oven

1 ¾ Bowl Sink Kitchen Gold

Cooktop 80.6cm 5 Burner Ceramic

Single Bowl Sink Pantry Gold

Rangehood 90cm

Sink Mixer Kitchen/Laundry Brushed Gold WELS: 4 Star

Fully Integrated Dishwasher WELS: 6 star Energy Rating: 4.5 star

Door lever Gold

Steam Oven with Microwave 40L

Joinery Handle Gold

50 Bottle Wine Cabinet Black Glass Pantry

## **FIXTURES AND FITTINGS – DARK SCHEME**

Oven 60cm Moisture Plus Oven

1 ¾ Bowl Sink Kitchen Matte Onyx

Cooktop 80.6cm 5 Burner Ceramic

Single Bowl Sink Pantry Matte Onyx

Rangehood 90cm

Sink Mixer Kitchen/Laundry Matte Black WELS: 4 Star

Fully Integrated Dishwasher WELS: 6 star Energy Rating: 4.5 star

Door lever Black

Steam Oven with Microwave 40L

Joinery Handle Black

50 Bottle Wine Cabinet Black Glass Pantry