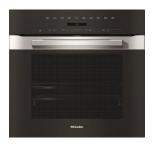

### Kitchen/Pantry:

Oven Miele 60cm Built-in moisture plus oven

Range hood Miele 90cm Built-in rangehood

Cooktop Miele 80.6cm 5 burner ceramic cooktop
Microwave Miele 40L Steam oven with microwave
Dishwasher Miele 60 cm fully integrated dishwasher

## **FIXTURES AND FITTINGS – LIGHT SCHEME**

Oven 60cm Moisture Plus Oven

1 ¾ Bowl Sink Kitchen Gold

Cooktop 80.6cm 5 Burner Ceramic

Single Bowl Sink Pantry Gold

Rangehood 90cm

Sink Mixer Kitchen/Laundry Brushed Gold WELS: 4 Star

## **FIXTURES AND FITTINGS – DARK SCHEME**

Oven 60cm Moisture Plus Oven

1 ¾ Bowl Sink Kitchen Matte Onyx

Cooktop 80.6cm 5 Burner Ceramic

Single Bowl Sink Pantry Matte Onyx

Rangehood 90cm

Sink Mixer Kitchen/Laundry Matte Black WELS: 4 Star