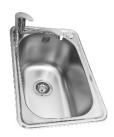

### Kitchen/Pantry:

Oven Miele 60cm Built-in moisture plus oven

Range hood Miele 90cm Built-in rangehood

Cooktop Miele 80.6cm 5 burner ceramic cooktop
Microwave Miele 40L Steam oven with microwave
Dishwasher Miele 60 cm fully integrated dishwasher

WELS: 6 star

Energy Rating: 4.5 star

Wine Cabinet 50 Bottle, Black glass

Sink Matte Onyx/Gold, Under mount Mixer Matte Black/Brushed Gold

WELS: 4 Star