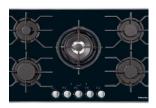

### Kitchen/Pantry:

Oven Miele 60cm Built-in moisture plus oven

Range hood Miele 90cm Built-in rangehood

Cooktop Miele 80.6cm 5 burner ceramic cooktop
Microwave Miele 40L Steam oven with microwave
Dishwasher Miele 60 cm fully integrated dishwasher

## **FIXTURES AND FITTINGS – LIGHT SCHEME**

Oven 60cm Moisture Plus Oven

1 ¾ Bowl Sink Kitchen Gold

Cooktop 80.6cm 5 Burner Ceramic

Single Bowl Sink Pantry Gold

Rangehood 90cm

Sink Mixer Kitchen/Laundry Brushed Gold WELS: 4 Star