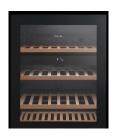

WELS: 6 star

Energy Rating: 4.5 star

Wine Cabinet 50 Bottle, Black glass

Sink Matte Onyx/Gold, Under mount Mixer Matte Black/Brushed Gold

WELS: 4 Star

Fully Integrated Dishwasher WELS: 6 star Energy Rating: 4.5 star

Door lever Gold

Steam Oven with Microwave 40L

Joinery Handle Gold

50 Bottle Wine Cabinet Black Glass Pantry

Fully Integrated Dishwasher WELS: 6 star Energy Rating: 4.5 star

Door lever Black

Steam Oven with Microwave 40L

Joinery Handle Black

50 Bottle Wine Cabinet Black Glass Pantry