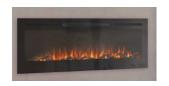

#### **Master Bedroom:**

Ceiling Fan White

<u>Living room:</u> (Selected apartments)

Linear Fire place Black glass, orange / blue flame

Rev D\_ 09.08.21

Note: The accuracy of the content in this schedule is based on the information available at the time of its preparation and input provided by the projects.

Linear electric fireplace Black glass, orange / blue flame Living room

(Selected apartments)

Linear electric fireplace Black glass, orange / blue flame Living room

( Selected apartments)