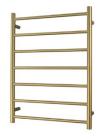

Heated Towel Rail Matte Black/Brushed gold

Toilet Roll Holder Main bathroom & Ensuite Brushed Gold

Bath Mixer Main bathroom & Ensuite Brushed Gold

Heated Towel Rail Main bathroom & Ensuite (Upgrade Option) Brushed Gold

Towel Rail Main bathroom & Ensuite Brushed Gold