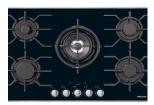

### Kitchen/Pantry:

Oven Miele 60cm Built-in moisture plus oven

Range hood Miele 90cm Built-in rangehood

Cooktop Miele 80.6cm 5 burner ceramic cooktop
Microwave Miele 40L Steam oven with microwave
Dishwasher Miele 60 cm fully integrated dishwasher

## **FIXTURES AND FITTINGS – LIGHT SCHEME**

Oven 60cm Moisture Plus Oven

1 ¾ Bowl Sink Kitchen Gold

Cooktop 80.6cm 5 Burner Ceramic

Single Bowl Sink Pantry Gold

Rangehood 90cm

Sink Mixer Kitchen/Laundry Brushed Gold WELS: 4 Star

## **FIXTURES AND FITTINGS – DARK SCHEME**

Oven 60cm Moisture Plus Oven

1 ¾ Bowl Sink Kitchen Matte Onyx

Cooktop 80.6cm 5 Burner Ceramic

Single Bowl Sink Pantry Matte Onyx

Rangehood 90cm

Sink Mixer Kitchen/Laundry Matte Black WELS: 4 Star