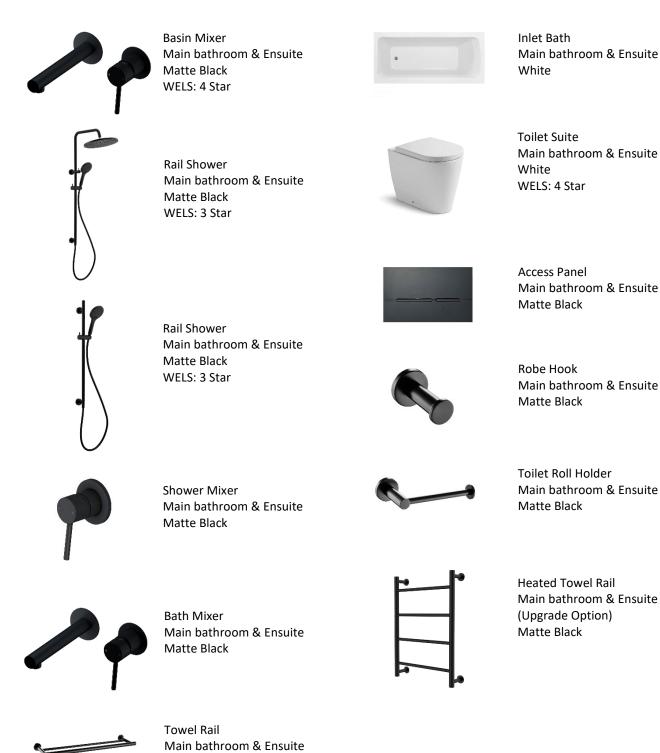

#### **FIXTURES AND FITTINGS – LIGHT SCHEME**

Basin Mixer Main bathroom & Ensuite Brushed Gold WELS: 4 Star

Inlet Bath Main bathroom & Ensuite White

Toilet Suite
Main bathroom & Ensuite
White
WELS: 4 Star

Rail Shower Main bathroom & Ensuite Brushed Gold WELS: 3 Star

Access Panel Main bathroom & Ensuite Brushed Gold

Robe Hook Main bathroom & Ensuite Brushed Gold

Shower Mixer Main bathroom & Ensuite Brushed Gold

Toilet Roll Holder Main bathroom & Ensuite Brushed Gold

Bath Mixer Main bathroom & Ensuite Brushed Gold

Heated Towel Rail Main bathroom & Ensuite (Upgrade Option) Brushed Gold

Towel Rail Main bathroom & Ensuite Brushed Gold