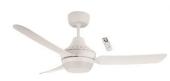

#### **Master Bedroom:**

Ceiling Fan White

<u>Living room:</u> (Selected apartments)

Linear Fire place Black glass, orange / blue flame

Rev D\_ 09.08.21

Note: The accuracy of the content in this schedule is based on the information available at the time of its preparation and input provided by the projects.

# FIXTURES AND FITTINGS – LIGHT SCHEME

Trough Laundry Stainless Steel

Washing Machine Stops Lever Handle Chrome

Trough Laundry Stainless Steel

Ceiling fan with Remote Control Master Bedroom

Linear suspended feature lighting
Kitchen island bench

# FIXTURES AND FITTINGS – DARK SCHEME

Trough Laundry Stainless Steel

Washing Machine Stops Lever Handle Chrome

Trough Laundry Stainless Steel

Ceiling fan with Remote Control Master Bedroom

Linear suspended feature lighting Kitchen island bench