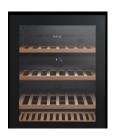

WELS: 6 star

Energy Rating: 4.5 star

Wine Cabinet 50 Bottle, Black glass

Sink Matte Onyx/Gold, Under mount Mixer Matte Black/Brushed Gold

WELS: 4 Star

Fully Integrated Dishwasher WELS: 6 star Energy Rating: 4.5 star

Door lever Gold

Steam Oven with Microwave 40L

Joinery Handle Gold

50 Bottle Wine Cabinet Black Glass Pantry

Fully Integrated Dishwasher WELS: 6 star Energy Rating: 4.5 star

Door lever Black

Steam Oven with Microwave 40L

Joinery Handle Black

50 Bottle Wine Cabinet Black Glass Pantry