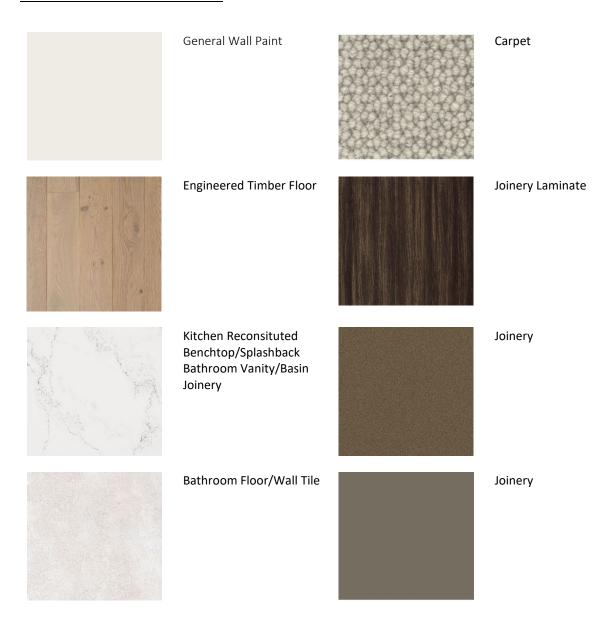

# FINISHES INTERNAL – LIGHT SCHEME

### **INTERIOR**

Walls:

<u>Living/Dining/Kitchen</u> Painted Plasterboard

**Bedrooms** 

Painted Plasterboard

Bathroom/Ensuite Porcelain Tiles

Laundry

Painted Plasterboard Ceramic Tiles Splash back

**Floors** 

<u>Living/Dining/Kitchen</u> Engineered Timber Floor

Bedrooms Wool Carpet

Bathroom/Ensuite Porcelain Tile

Pantry/Laundry
Porcelain Tile

**Joinery** 

Laminate to Kitchen, Bathroom & Laundry joinery Clear Mirror to Bathroom/Ensuite Reconstituted stone benchtops in the kitchen, bathrooms & laundry. Reconstituted stone splash back to kitchen Laminate to wardrobe and study desk